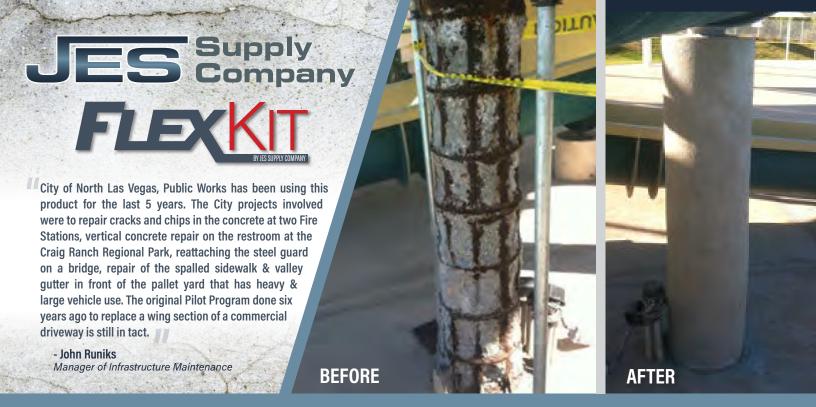

**FLEXKIT** superior fast-set concrete repair material allows traffic in under an hour and is three-times stronger than concrete with superb adhesion. The most versatile, durable and unique product of its kind, **FLEXKIT** is the long-term concrete repair performance solution for deep holes, feather-edge and overlay applications. With unmatched strength and endurance, **FLEXKIT** withstands extreme abuse without breaking apart or popping out.

UNMATCHED DURABILITY

FLEXKIT is 3-times stronger than concrete and lasts for decades – no maintenance required.

-30° TO 220° FAHRENHEIT From freezers to freeways, FLEXKIT has virtually no temperature restrictions.