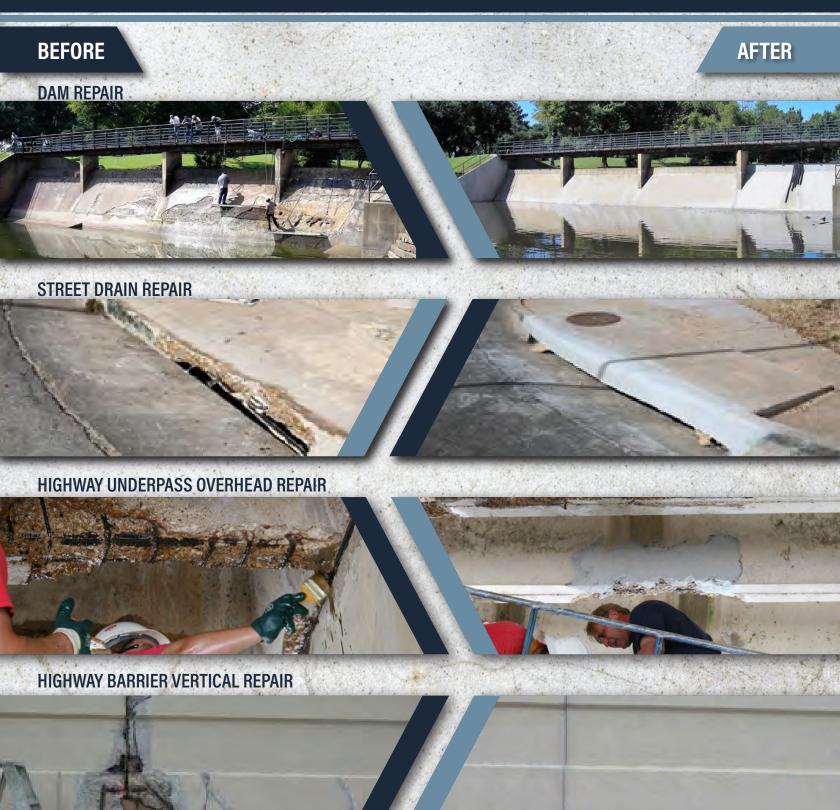

## JES Supply Company

City of North Las Vegas, Public Works has been using this product for the last 5 years. The City projects involved were to repair cracks and chips in the concrete at two Fire Stations, vertical concrete repair on the restroom at the Craig Ranch Regional Park, reattaching the steel guard on a bridge, repair of the spalled sidewalk & valley gutter in front of the pallet yard that has heavy & large vehicle use. The original Pilot Program done six years ago to replace a wing section of a commercial driveway is still in tact.

- John Runiks

Manager of Infrastructure Maintenance

BEFORE

AFTER

**FLEXKIT** superior fast-set concrete repair material allows traffic in under an hour and is three-times harder than concrete with superb adhesion. The most versatile, durable and unique product of its kind, **FLEXKIT** is the long-term concrete repair performance solution for deep holes, feather-edge and overlay applications. With unmatched strength and endurance, **FLEXKIT** withstands extreme abuse without breaking apart or popping out.