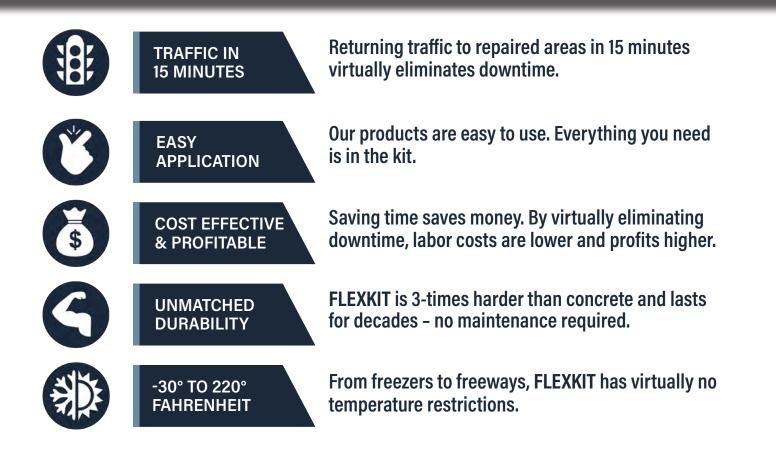

- John Runiks

Manager of Infrastructure Maintenance

BEFORE

AFTER

**FLEXKIT** superior fast-set concrete repair material allows traffic in under an hour and is three-times harder than concrete with superb adhesion. The most versatile, durable and unique product of its kind, **FLEXKIT** is the long-term concrete repair performance solution for deep holes, feather-edge and overlay applications. With unmatched strength and endurance, **FLEXKIT** withstands extreme abuse without breaking apart or popping out.